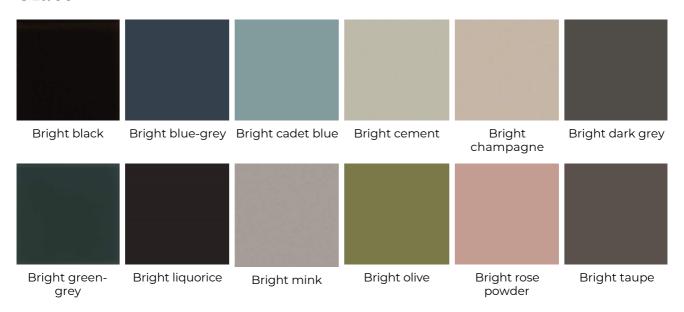

The drawer can be supplied with one aluminium stationery tray. Available with drawer for hanging files. (For Usa only "letter size" version available). On request version without castors. In this version the drawer unit is equipped with a plinth (total height 57,5 cm).

Cm (L x W x H) 47 x 51 x 56 47 x 51 x 65

Vassoio portacancelleria / Stationery tray

Air Drawer | 41.4 x 22.5 x 12.5 Air Drawer 3 | 41.4 x 22.5 x 7.5 Inches (L x W x H) 18<sup>3</sup>/<sub>4</sub> x 20<sup>1</sup>/<sub>4</sub> x 22<sup>1</sup>/<sub>4</sub> 18<sup>3</sup>/<sub>4</sub> x 20<sup>1</sup>/<sub>4</sub> x 25<sup>3</sup>/<sub>4</sub>

Vassoio portacancelleria / Stationery tray

Air Drawer |  $16\frac{1}{2} \times 9 \times 5$ Air Drawer 3 |  $16\frac{1}{2} \times 9 \times 3$ 









## **Finishings**

## Glass