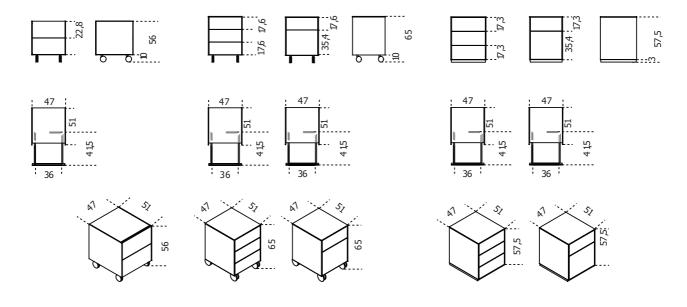

## Air Drawer / Air Drawer 3

2008/2013

Air Drawer: Drawer unit on castors in wood with sides covered by 6mm tempered painted glass as per samples in the bright or satin version. Pull-out drawers with 4 mm tempered extralight glass bottom. Available with lock on the first drawer only. The drawer can be supplied with one aluminium stationery tray. Air Drawer 3: Drawer unit on castors in wood with sides covered by 6mm tempered painted glass as per samples in the bright or satin version. Pull-out and push-pull drawers with 4 mm tempered extralight glass bottom. The drawer can be supplied with one aluminium stationery tray. Available with drawer for hanging files. (For Usa only "letter size" version available). On request version without castors. In this version the drawer unit is equipped with a plinth (total height 57,5 cm).

Cm (L x W x H) 47 x 51 x 56 47 x 51 x 65

Vassoio portacancelleria / Stationery tray

Air Drawer | 41.4 x 22.5 x 12.5 Air Drawer 3 | 41.4 x 22.5 x 7.5 Inches (L x W x H) 18<sup>3</sup>/<sub>4</sub> x 20<sup>1</sup>/<sub>4</sub> x 22<sup>1</sup>/<sub>4</sub> 18<sup>3</sup>/<sub>4</sub> x 20<sup>1</sup>/<sub>4</sub> x 25<sup>3</sup>/<sub>4</sub>

Vassoio portacancelleria / Stationery tray

Air Drawer |  $16\frac{1}{2} \times 9 \times 5$ Air Drawer 3 |  $16\frac{1}{2} \times 9 \times 3$ 