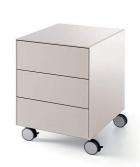

## Air Drawer / Air Drawer 3

2008/2013

Air Drawer: Drawer unit on castors in wood with sides covered by 6mm tempered painted glass as per samples in the bright or satin version. Pull-out drawers with 4 mm tempered extralight glass bottom. Available with lock on the first drawer only. The drawer can be supplied with one aluminium stationery tray. Air Drawer 3: Drawer unit on castors in wood with sides covered by 6mm tempered painted glass as per samples in the bright or satin version. Pull-out and push-pull drawers with 4 mm tempered extralight glass bottom. The drawer can be supplied with one aluminium stationery tray. Available with drawer for hanging files. (For Usa only "letter size" version available). On request version without castors. In this version the drawer unit is equipped with a plinth (total height 57,5 cm).

Cm (L x W x H) 47 x 51 x 56 47 x 51 x 65

Vassoio portacancelleria / Stationery tray

Air Drawer | 41.4 x 22.5 x 12.5 Air Drawer 3 | 41.4 x 22.5 x 7.5 Inches (L x W x H) 18<sup>3</sup>/<sub>4</sub> x 20<sup>1</sup>/<sub>4</sub> x 22<sup>1</sup>/<sub>4</sub> 18<sup>3</sup>/<sub>4</sub> x 20<sup>1</sup>/<sub>4</sub> x 25<sup>3</sup>/<sub>4</sub>