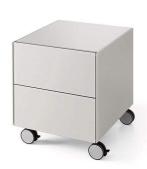

## Air Drawer / Air Drawer 3

2008/2013

Air Drawer: Drawer unit on castors in wood with sides covered by 6mm tempered painted glass as per samples in the bright or satin version. Pull-out drawers with 4 mm tempered extralight glass bottom. Available with lock on the first drawer only. The drawer can be supplied with one aluminium stationery tray. Air Drawer 3: Drawer unit on castors in wood with sides covered by 6mm tempered painted glass as per samples in the bright or satin version. Pull-out and push-pull drawers with 4 mm tempered extralight glass bottom. The drawer can be supplied with one aluminium stationery tray. Available with drawer for hanging files. (For Usa only "letter size" version available). On request version without castors. In this version the drawer unit is equipped with a plinth (total height 57,5 cm).

Cm (L x W x H) 47 x 51 x 56 47 x 51 x 65

Vassoio portacancelleria / Stationery tray

Air Drawer | 41.4 x 22.5 x 12.5 Air Drawer 3 | 41.4 x 22.5 x 7.5 Inches (L x W x H) 18<sup>3</sup>/<sub>4</sub> x 20<sup>1</sup>/<sub>4</sub> x 22<sup>1</sup>/<sub>4</sub> 18<sup>3</sup>/<sub>4</sub> x 20<sup>1</sup>/<sub>4</sub> x 25<sup>3</sup>/<sub>4</sub>