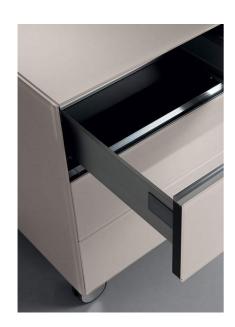

## Air Drawer / Air Drawer 3

2008/2013

Air Drawer: Drawer unit on castors in wood with sides covered by 6mm tempered painted glass as per samples in the bright or satin version. Pull-out drawers with 4 mm tempered extralight glass bottom. Available with lock on the first drawer only. The drawer can be supplied with one aluminium stationery tray. Air Drawer 3: Drawer unit on castors in wood with sides covered by 6mm tempered painted glass as per samples in the bright or satin version. Pull-out and push-pull drawers with 4 mm tempered extralight glass bottom. The drawer can be supplied with one aluminium stationery tray. Available with drawer for hanging files. (For Usa only "letter size" version available). On request version without castors. In this version the drawer unit is equipped with a plinth (total height 57,5 cm).