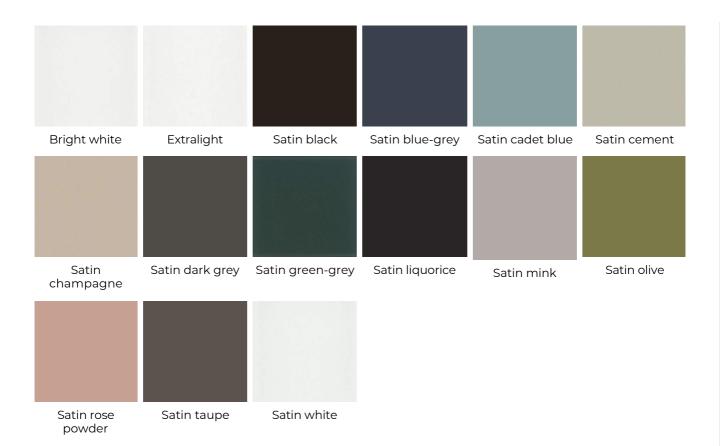

he drawer can be supplied with one aluminium stationery tray. Available with drawer for hanging files. (For Usa only "letter size" version available). On request version without castors. In this version the drawer unit is equipped with a plinth (total height 57,5 cm).

Cm (L x W x H) 47 x 51 x 56 47 x 51 x 65

Vassoio portacancelleria / Stationery tray

Air Drawer | 41.4 x 22.5 x 12.5 Air Drawer 3 | 41.4 x 22.5 x 7.5 Inches (L x W x H) 18<sup>3</sup>/<sub>4</sub> x 20<sup>1</sup>/<sub>4</sub> x 22<sup>1</sup>/<sub>4</sub> 18<sup>3</sup>/<sub>4</sub> x 20<sup>1</sup>/<sub>4</sub> x 25<sup>3</sup>/<sub>4</sub>

Vassoio portacancelleria / Stationery tray

Air Drawer |  $16\frac{1}{2} \times 9 \times 5$ Air Drawer 3 |  $16\frac{1}{2} \times 9 \times 3$ 









## **Finishings**

## Glass