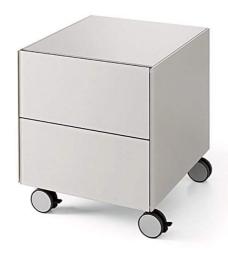

## Air Drawer / Air Drawer 3

2008/2013

Air Drawer: Drawer unit on castors in wood with sides covered by 6mm tempered painted glass as per samples in the bright or satin version. Pull-out drawers with 4 mm tempered extralight glass bottom. Available with lock on the first drawer only. The drawer can be supplied with one aluminium stationery tray. Air Drawer 3: Drawer unit on castors in wood with sides covered by 6mm tempered painted glass as per samples in the bright or satin version. Pull-out and push-pull drawers with 4 mm tempered extralight glass bottom. The drawer can be supplied with one aluminium stationery tray. Available with drawer for hanging files. (For Usa only "letter size" version available). On request version without castors. In this version the drawer unit is equipped with a plinth (total height 57,5 cm).

Cm (L x W x H) 47 x 51 x 56 47 x 51 x 65

Vassoio portacancelleria / Stationery tray

Air Drawer | 41.4 x 22.5 x 12.5 Air Drawer 3 | 41.4 x 22.5 x 7.5 Inches (L x W x H) 18<sup>3</sup>/<sub>4</sub> x 20<sup>1</sup>/<sub>4</sub> x 22<sup>1</sup>/<sub>4</sub> 18<sup>3</sup>/<sub>4</sub> x 20<sup>1</sup>/<sub>4</sub> x 25<sup>3</sup>/<sub>4</sub>